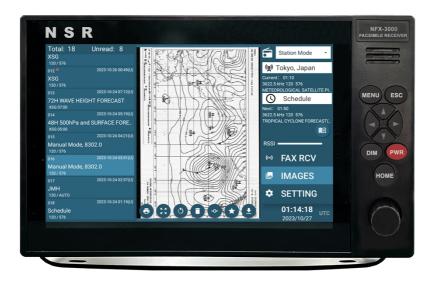

## **NFX-3000**

NSR's new generation of WEATHER FAX:

- SDR (software defined radio) technology adopted
- High receiving sensitivity with noise rejection
- Large 10 inch color LCD, touch screen operation
- Android O/S for easy operation
- Large storage of up to 500 weather charts
- Multiple printing options

- NFX-3000 is a high-performance marine weather facsimile receiver that receives, displays and stores the weather charts.
- Manual Mode, Station Mode and Schedule Mode for various needs.
- Automatic operation with built-in schedule preset.
- Selected images/charts can be printed in three ways: on a printer directly connected, on a printer connected to the bridge networks and on a printer connected to a PC from USB stick.
- NFX-3000 conforms to the standards of ISO 9876:2015 and IEC 60945.