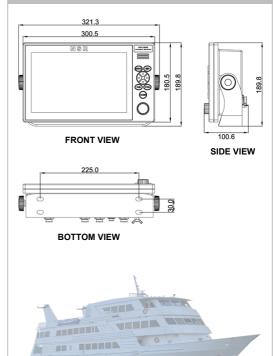

### SIZE DIMENSION

### **SPECIFICATIONS**

| • OS:                                | Android                                                           |
|--------------------------------------|-------------------------------------------------------------------|
| LCD Display:                         | Touch screen operation                                            |
| - Size:                              | 10.1 inch                                                         |
| - Resolution:                        | 1280×800                                                          |
| • RAM:                               | 2 GB                                                              |
| Number of Channels                   | : 1000+                                                           |
| <ul> <li>Frequency Range:</li> </ul> | 2-25 MHz                                                          |
| RX Mode:                             | F3C                                                               |
| Interface:                           | RS422, USB, LAN                                                   |
| <ul> <li>Scanning Speed:</li> </ul>  | 60, 90, 120, 180, 240 r.p.m., manual or automatic selection       |
| • IOC:                               | 576, 288, manual or automatic operation                           |
| <ul> <li>Power Supply:</li> </ul>    | DC 24 V (range 9 V ~ 36 V)                                        |
| Size:                                | 189.8 (H) $\times$ 321.3 (W) $\times$ 100.6 (D) mm (Display Unit) |
| Weight:                              | 2.2 kg (Display Unit)                                             |
| IP Grade:                            | IP22: Display Unit, IP66: Antenna                                 |
|                                      |                                                                   |