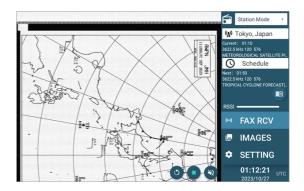

- NFX-3000 is a high-performance marine weather facsimile receiver that receives, displays and stores the weather charts.
- Manual Mode, Station Mode and Schedule Mode for various needs.
- Automatic operation with built-in schedule preset.
- Selected images/charts can be printed in three ways: on a printer directly connected, on a printer connected to the bridge networks and on a printer connected to a PC from USB stick.
- NFX-3000 conforms to the standards of ISO 9876:2015 and IEC 60945.

### **SPECIFICATIONS**

| • OS:                                | Android                                                           |
|--------------------------------------|-------------------------------------------------------------------|
| LCD Display:                         | Touch screen operation                                            |
| - Size:                              | 10.1 inch                                                         |
| - Resolution:                        | 1280×800                                                          |
| • RAM:                               | 2 GB                                                              |
| Number of Channels                   | : 1000+                                                           |
| <ul> <li>Frequency Range:</li> </ul> | 2-25 MHz                                                          |
| RX Mode:                             | F3C                                                               |
| Interface:                           | RS422, USB, LAN                                                   |
| <ul> <li>Scanning Speed:</li> </ul>  | 60, 90, 120, 180, 240 r.p.m., manual or automatic selection       |
| • IOC:                               | 576, 288, manual or automatic operation                           |
| <ul> <li>Power Supply:</li> </ul>    | DC 24 V (range 9 V ~ 36 V)                                        |
| Size:                                | 189.8 (H) $\times$ 321.3 (W) $\times$ 100.6 (D) mm (Display Unit) |
| Weight:                              | 2.2 kg (Display Unit)                                             |
| IP Grade:                            | IP22: Display Unit, IP66: Antenna                                 |
|                                      |                                                                   |