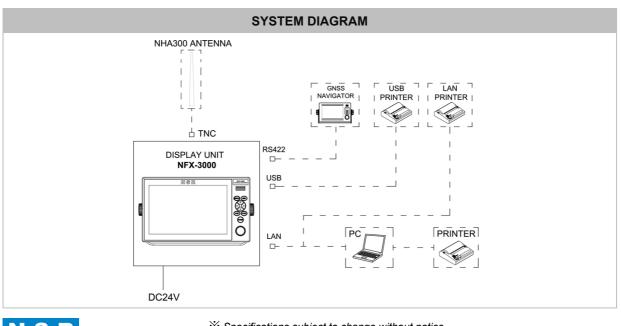

# STANDARD Display Unit NFX-3000 1 pc Accessories 1 set OPTIONS AC/DC PSU PS-10 1 pc Whip Antenna NHA300 1 pc Flush Mount Bracket 1 pc

EQUIPMENT LIST